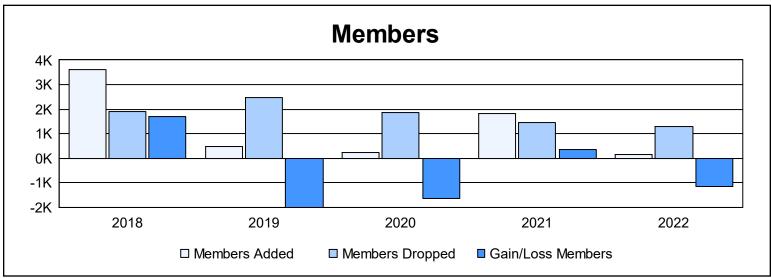

District 381 As of June 2022 Cumulative

| Year      | New<br>Clubs | Dropped<br>Clubs | Gain/<br>Loss<br>Clubs | New<br>Members | Charter<br>Members | Reinstate<br>Members | Transfer<br>Members | Total<br>Member<br>Added | Total<br>Members<br>Dropped | Gain/<br>Loss<br>Members |
|-----------|--------------|------------------|------------------------|----------------|--------------------|----------------------|---------------------|--------------------------|-----------------------------|--------------------------|
| 2017-2018 | 44           | 3                | 41                     | 1,935          | 1,586              | 22                   | 70                  | 3,613                    | 1,915                       | 1,698                    |
| 2018-2019 | 0            | 2                | -2                     | 284            | 67                 | 1                    | 127                 | 479                      | 2,466                       | -1,987                   |
| 2019-2020 | 0            | 0                | 0                      | 2              | 83                 | 6                    | 154                 | 245                      | 1,867                       | -1,622                   |
| 2020-2021 | 0            | 0                | 0                      | 1,629          | 46                 | 11                   | 140                 | 1,826                    | 1,455                       | 371                      |
| 2021-2022 | 0            | 0                | 0                      | 6              | 59                 | 15                   | 71                  | 151                      | 1,293                       | -1,142                   |
| Average   | 9            | 1                | 8                      | 771            | 368                | 11                   | 112                 | 1,263                    | 1,799                       | -536                     |