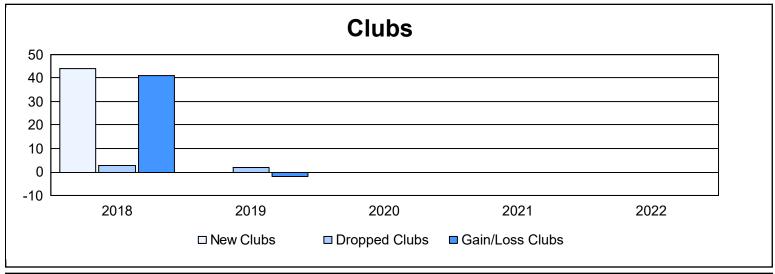

District 381 As of June 2022 Cumulative

| Year      | New<br>Clubs | Dropped<br>Clubs | Gain/<br>Loss<br>Clubs | New<br>Members | Charter<br>Members | Reinstate<br>Members | Transfer<br>Members | Total<br>Member<br>Added | Total<br>Members<br>Dropped | Gain/<br>Loss<br>Members |
|-----------|--------------|------------------|------------------------|----------------|--------------------|----------------------|---------------------|--------------------------|-----------------------------|--------------------------|
| 2017-2018 | 44           | 3                | 41                     | 1,935          | 1,586              | 22                   | 70                  | 3,613                    | 1,915                       | 1,698                    |
| 2018-2019 | 0            | 2                | -2                     | 284            | 67                 | 1                    | 127                 | 479                      | 2,466                       | -1,987                   |
| 2019-2020 | 0            | 0                | 0                      | 2              | 83                 | 6                    | 154                 | 245                      | 1,867                       | -1,622                   |
| 2020-2021 | 0            | 0                | 0                      | 1,629          | 46                 | 11                   | 140                 | 1,826                    | 1,455                       | 371                      |
| 2021-2022 | 0            | 0                | 0                      | 6              | 59                 | 15                   | 71                  | 151                      | 1,293                       | -1,142                   |
| Average   | 9            | 1                | 8                      | 771            | 368                | 11                   | 112                 | 1,263                    | 1,799                       | -536                     |